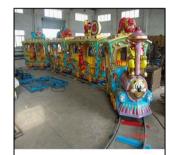

## GUBALAMUSEMENT PARK

AREA FOR AMUSEMENT PARK

- Ø1 LUXURY TRACK TRAIN
- Ø2 WAX MUSEUM
- Ø3 WATER SLIDE/POOL
- Ø4 AQUARIUM Ø5 - OPERATION/STAFF OFFICE
- Ø6 SIMPLE CAROUSEL
- Ø7 ELECTRONIC GAME HOUSE
- Ø8 AUTO CONTROL AIR CRAFT Ø9 - DISCO TURNTABLE/TAGODA
- 1Ø SIGH SEEING CABINET
- 11 CRAZY RAIL TRAIN
- 12 ROTATION COFFEE CUP
- 13 BUMPER CAR HOUSE
- 14 MAINTENANCE/STARAGE 15 - STAGE & GALLERY(3000 Persons)
- 16 ICE CREAM PARLOR
- 17 PIZZA COUNTER
- 18 TOILETS (LADIES & GENTS) (1Ø Persons each side)
- 19 DRINK STALL 20 - SNACKS
- 21 RESTAURANT

- 22 FIRST AID STATION
- 23 PUBLIC TELEPHONE
- 24 ATM

LUXURY TRACK TRAIN

PIZZA COUNTER

DRINK STALL

RESTAURANT

TOILET (LADIES & GENTS)

**AQUARIUM** 

CRAZY RAIL TRAIN