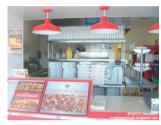

## GUBALAMUSEMENT PARK

AREA FOR AMUSEMENT PARK

- Ø1 LUXURY TRACK TRAIN
- Ø2 WAX MUSEUM
- Ø3 WATER SLIDE/POOL
- Ø4 AQUARIUM Ø5 - OPERATION/STAFF OFFICE
- Ø6 SIMPLE CAROUSEL
- Ø7 ELECTRONIC GAME HOUSE
- Ø8 AUTO CONTROL AIR CRAFT Ø9 - DISCO TURNTABLE/TAGODA
- 1Ø SIGH SEEING CABINET
- 11 CRAZY RAIL TRAIN
- 12 ROTATION COFFEE CUP
- 13 BUMPER CAR HOUSE
- 14 MAINTENANCE/STARAGE 15 - STAGE & GALLERY(3000 Persons)
- 16 ICE CREAM PARLOR
- 17 PIZZA COUNTER
- 18 TOILETS (LADIES & GENTS) (1Ø Persons each side)
- 19 DRINK STALL 20 - SNACKS
- 21 RESTAURANT

- 22 FIRST AID STATION
- 23 PUBLIC TELEPHONE
- 24 ATM

LUXURY TRACK TRAIN

PIZZA COUNTER

DRINK STALL

RESTAURANT

TOILET (LADIES & GENTS)

**AQUARIUM** 

CRAZY RAIL TRAIN