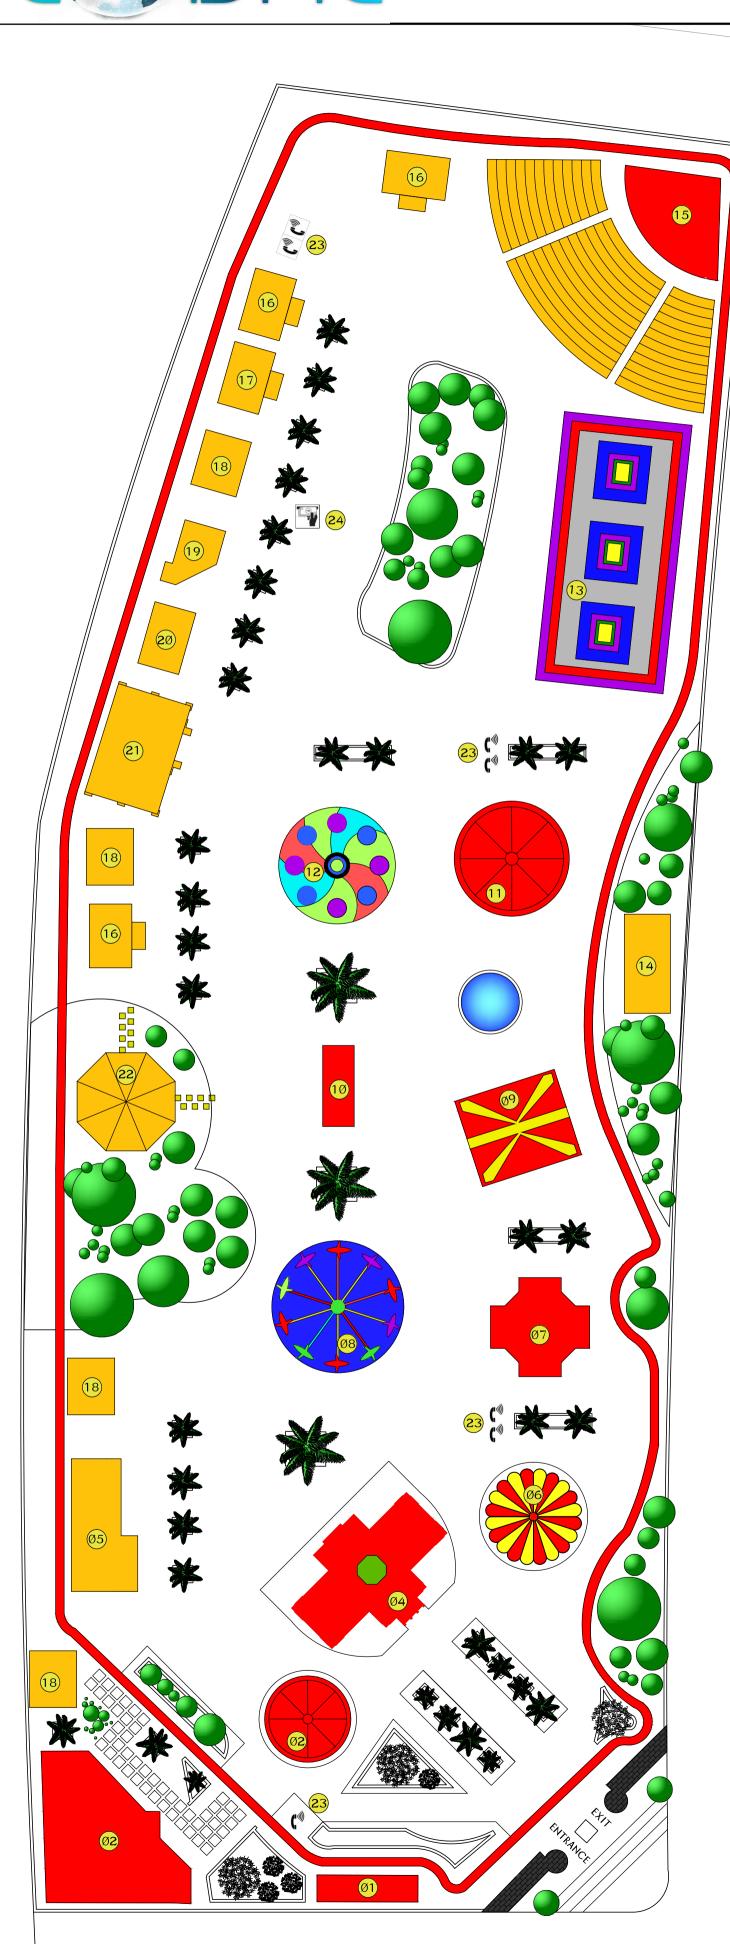

## GUBALAMUSEMENT PARK

AREA FOR AMUSEMENT PARK

- Ø1 LUXURY TRACK TRAIN
- Ø2 WAX MUSEUM
- Ø3 WATER SLIDE/POOL
- Ø4 AQUARIUM Ø5 - OPERATION/STAFF OFFICE
- Ø6 SIMPLE CAROUSEL
- Ø7 ELECTRONIC GAME HOUSE
- Ø8 AUTO CONTROL AIR CRAFT Ø9 - DISCO TURNTABLE/TAGODA
- 1Ø SIGH SEEING CABINET
- 11 CRAZY RAIL TRAIN
- 12 ROTATION COFFEE CUP
- 13 BUMPER CAR HOUSE
- 14 MAINTENANCE/STARAGE 15 - STAGE & GALLERY(3000 Persons)
- 16 ICE CREAM PARLOR
- 17 PIZZA COUNTER
- 18 TOILETS (LADIES & GENTS) (1Ø Persons each side)
- 19 DRINK STALL 20 - SNACKS
- 21 RESTAURANT

- 22 FIRST AID STATION
- 23 PUBLIC TELEPHONE
- 24 ATM

LUXURY TRACK TRAIN

PIZZA COUNTER

DRINK STALL

RESTAURANT

TOILET (LADIES & GENTS)

**AQUARIUM** 

CRAZY RAIL TRAIN

STAGE

WATER SLIDE/POOL

BUMPER CAR HOUSE

DISCO TURNTABLE/TAGODA

ROTATION COFFEE CUP

SLIDING DRAGON COASTER

SIGH SEEING CABINET

**GREEN AREAS** 

SIMPLE CAROUSEL

AUTO CONTROL AIR CRAFT